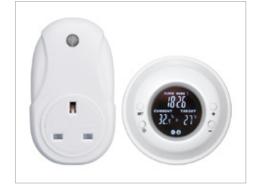

## **RF** Thermostat for **Infrared heating** panel

Works with our SKU Code IH1003, IH1004 and IH1007 only

SKU Code: IH1040

## Features

- Big LCD with white/green Backlight selectable.
- Display clock and Daylight Saving Time (DST) switchable.
- Cooling and Heating mode switchable
- Automatically turn on/off plug-in heating or cooling device as ambient temperature changes, to save the electricity bills.
- Back Up Battery with low battery warnings.

**Technical Specifications:** 

Daylight

Saving Time

Heat Mode

Warning

Cool Mode

| Wireless Frequency                                                                 | 433.92MHz               |
|------------------------------------------------------------------------------------|-------------------------|
| Voltage Choice                                                                     | 230V/50Hz, 120V/60Hz.   |
| Maximum Range                                                                      | 20 meters in open area. |
| Convenient Remote ON/OFF Socket Control<br>Button. Location by Location Switching. |                         |
| Temperature Accuracy                                                               | ±1 °C or ±1 °F          |
| Battery                                                                            | 2pcs x 1.5AA Battery    |
| Model No                                                                           | OPS200+OTS200.          |
| Plug/Socket Type                                                                   | ИК                      |