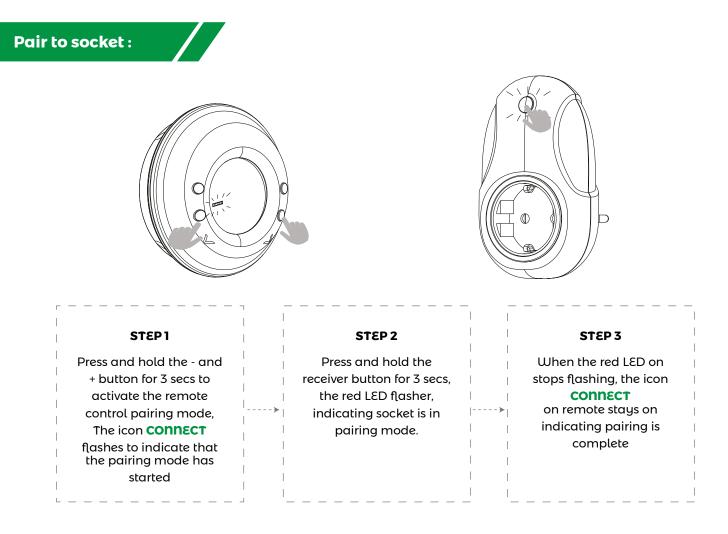

**Technical Specifications:** 

Daylight

Saving Time

Heat Mode

Warning

Cool Mode

| Wireless Frequency                                                                 | 433.92MHz               |
|------------------------------------------------------------------------------------|-------------------------|
| Voltage Choice                                                                     | 230V/50Hz, 120V/60Hz.   |
| Maximum Range                                                                      | 20 meters in open area. |
| Convenient Remote ON/OFF Socket Control<br>Button. Location by Location Switching. |                         |
| Temperature Accuracy                                                               | ±1 °C or ±1 °F          |
| Battery                                                                            | 2pcs x 1.5AA Battery    |
| Model No                                                                           | OPS200+OTS200.          |
| Plug/Socket Type                                                                   | ИК                      |